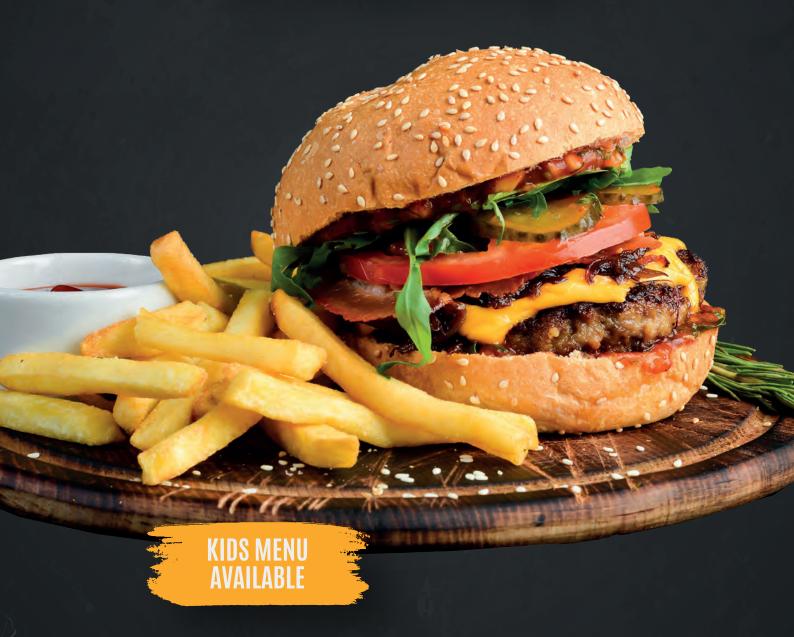

#### **ALPINE BURGER**

ALPINE CLASSIC BURGER

£9.80

60Z PRIME BEEF BURGER IN A BRIOCHE BUN SERVED WITH BACON, MELTED CHEESE, BURGER RELISH, SALAD GARNISH AND CHIPS.

CHICKEN FILLET BURGER

£9.80

CRISPY BREADED CHICKEN FILLET IN A BRIOCHE BUN SERVED WITH MAYO OR BBQ SAUCE AND SALAD GARNISH AND CHIPS.